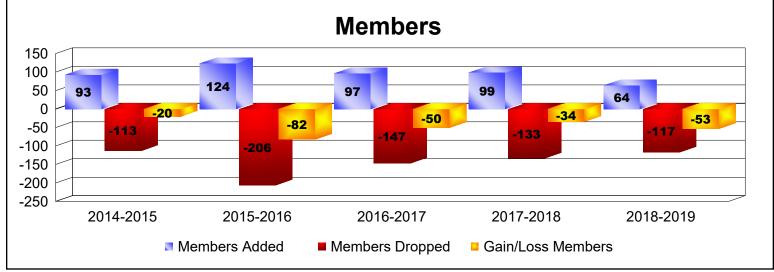

District 107 I As of June 2019 Cumulative

| Year      | New<br>Clubs | Dropped<br>Clubs | Gain/<br>Loss<br>Clubs | New<br>Members | Charter<br>Members | Reinstate<br>Members | Transfer<br>Members | Total<br>Member<br>Added | Total<br>Members<br>Dropped | Gain/<br>Loss<br>Members |
|-----------|--------------|------------------|------------------------|----------------|--------------------|----------------------|---------------------|--------------------------|-----------------------------|--------------------------|
| 2014-2015 | 0            | 0                | 0                      | 82             | 0                  | 4                    | 7                   | 93                       | -113                        | -20                      |
| 2015-2016 | 2            | -1               | 1                      | 72             | 47                 | 1                    | 4                   | 124                      | -206                        | -82                      |
| 2016-2017 | 0            | -1               | -1                     | 78             | 1                  | 1                    | 17                  | 97                       | -147                        | -50                      |
| 2017-2018 | 1            | 0                | 1                      | 58             | 34                 | 4                    | 3                   | 99                       | -133                        | -34                      |
| 2018-2019 | 0            | 0                | 0                      | 50             | 5                  | 3                    | 6                   | 64                       | -117                        | -53                      |
| Average   | 1            | 0                | 0                      | 68             | 17                 | 3                    | 7                   | 95                       | -143                        | -48                      |