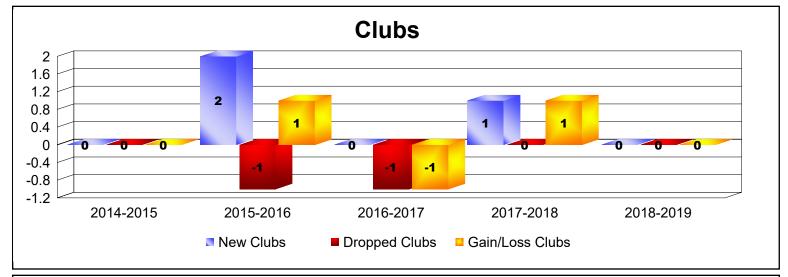

District 107 I As of June 2019 Cumulative

| Year      | New<br>Clubs | Dropped<br>Clubs | Gain/<br>Loss<br>Clubs | New<br>Members | Charter<br>Members | Reinstate<br>Members | Transfer<br>Members | Total<br>Member<br>Added | Total<br>Members<br>Dropped | Gain/<br>Loss<br>Members |
|-----------|--------------|------------------|------------------------|----------------|--------------------|----------------------|---------------------|--------------------------|-----------------------------|--------------------------|
| 2014-2015 | 0            | 0                | 0                      | 82             | 0                  | 4                    | 7                   | 93                       | -113                        | -20                      |
| 2015-2016 | 2            | -1               | 1                      | 72             | 47                 | 1                    | 4                   | 124                      | -206                        | -82                      |
| 2016-2017 | 0            | -1               | -1                     | 78             | 1                  | 1                    | 17                  | 97                       | -147                        | -50                      |
| 2017-2018 | 1            | 0                | 1                      | 58             | 34                 | 4                    | 3                   | 99                       | -133                        | -34                      |
| 2018-2019 | 0            | 0                | 0                      | 50             | 5                  | 3                    | 6                   | 64                       | -117                        | -53                      |
| Average   | 1            | 0                | 0                      | 68             | 17                 | 3                    | 7                   | 95                       | -143                        | -48                      |